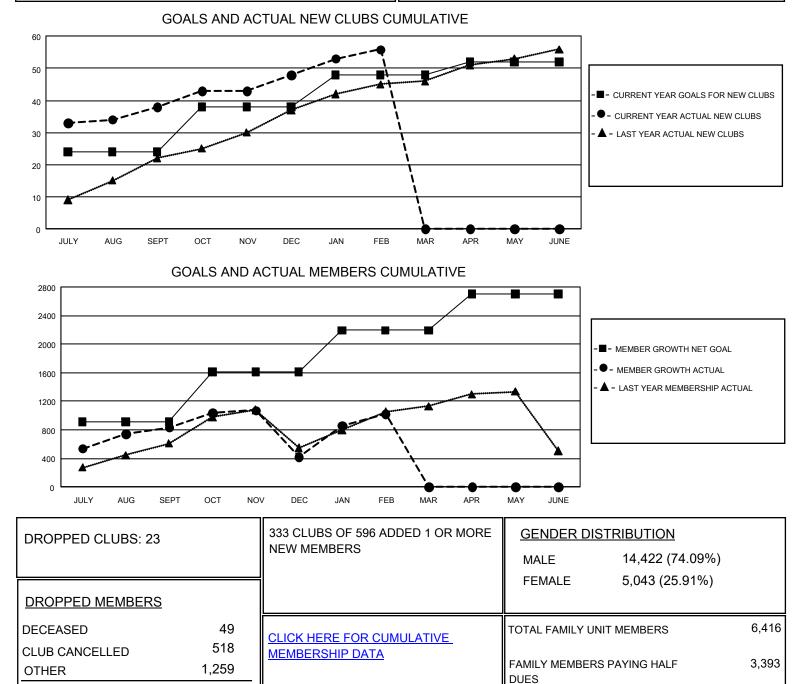

## LOCATION: INDIA

GMT: OPEN

GMT CA 6

| Clubs                 |               |           |               | Members               |                        |                         |                                                    |
|-----------------------|---------------|-----------|---------------|-----------------------|------------------------|-------------------------|----------------------------------------------------|
| RESULTS FOR 2019-2020 |               |           |               | RESULTS FOR 2019-2020 |                        |                         |                                                    |
| QUARTER               | NEW CLUB GOAL | NEW CLUBS | DROPPED CLUBS | QUARTER MEM           | BER GROWTH NET<br>GOAL | MEMBER GROWTH<br>ACTUAL | DROPPED<br>MEMBERS ACTUAL<br>(including transfers) |
| JULY/AUG/SEPT         | 72            | 38        | 4             | JULY/AUG/SEPT         | 2,745                  | 1,520                   | 636                                                |
| OCT/NOV/DEC           | 42            | 10        | 18            | OCT/NOV/DEC           | 2,085                  | 607                     | 1,002                                              |
| JAN/FEB/MAR           | 30            | 8         | 1             | JAN/FEB/MAR           | 1,755                  | 900                     | 188                                                |
| APR/MAY/JUNE          | 12            | 0         | 0             | APR/MAY/JUNE          | 1,530                  | 0                       | 0                                                  |